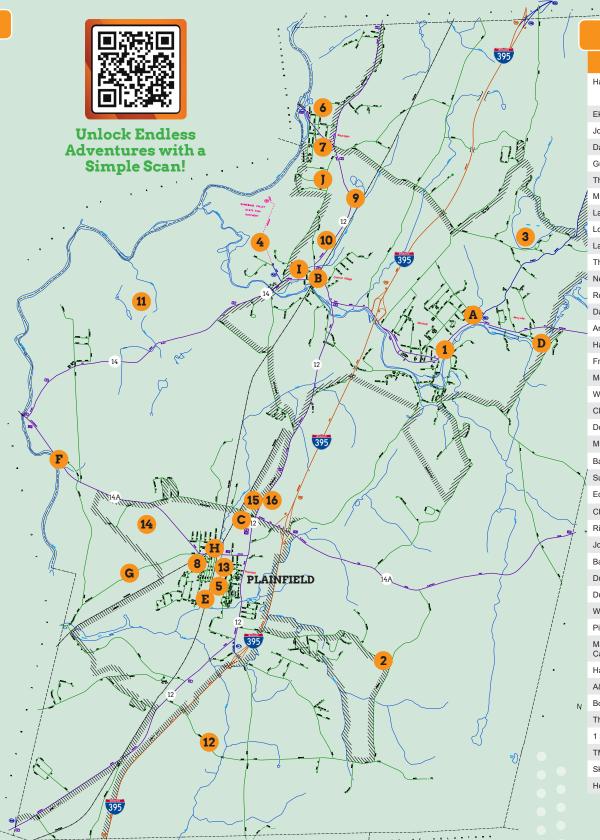

Unlock Endless Adventures with a Simple Scan!

Safe travels & see you soon!

### Parks, Trails & Recreational Opportunities

|    | DESTINATION                                                     | ADDRESS                                                                                        | FEATURES                                                                                                              |
|----|-----------------------------------------------------------------|------------------------------------------------------------------------------------------------|-----------------------------------------------------------------------------------------------------------------------|
| 1  | Moosup Valley State<br>Park Trail/East Coast<br>Greenway        | Village Center Circle, Moosup, CT 06354                                                        | Trails                                                                                                                |
| 2  | Pachaug State Forest                                            | 343 Dow Rd, Plainfield, CT 06374                                                               | Trails, hunting                                                                                                       |
| 3  | Moosup Pond                                                     | Moosup Pond Rd, Moosup, 06354                                                                  | Public beach, boat launch, fishing                                                                                    |
| 4  | Quinebaug Valley Trout<br>Hatchery and Pasture<br>Pond          | Trout Hatchery Road, Central Village, CT 06332                                                 | Kayak launch, trails, fishing                                                                                         |
| 5  | Lion's Park/Plainfield<br>Memorial Park                         | Next to Town Hall 8 Community Ave, Plainfield,<br>CT 06374                                     | Walking track, play-<br>scapes, basketball<br>courts, volleyball<br>courts, horseshoe pit,<br>gazebo, pavilion, field |
| 6  | Wauregan Park                                                   | Grove St, Wauregan, CT 06387                                                                   | Playscape, basketball court, field                                                                                    |
| 7  | Moosup Little League                                            | Lions Dr, Moosup, CT 06354                                                                     | Ball Fields, play-<br>scape, basketball<br>court, skate park,<br>walking paths                                        |
| 8  | Plainfield Little League                                        | 20 Park Ave, Plainfield, CT 06374                                                              | Ball fields                                                                                                           |
| 9  | Plainfield High School<br>Walking Trails and<br>Athletic Fields | 200 Putnam Rd, Central Village, CT 06332                                                       | Ballfields, tennis courts, walking paths                                                                              |
| 10 | Plainfield High School<br>Walking Track                         | 87 Putnam Rd, Central Village, CT 06332                                                        | Track                                                                                                                 |
| 11 | Sugarbrook Wildlife<br>Management Area                          | Sugar Brook Rd, Plainfield, CT 06374                                                           | Trails, hunting, fishing                                                                                              |
| 12 | Kate Downing Open<br>Space Park                                 | Kate Downing Rd, Plainfield, CT 06374                                                          | Trails coming 2024                                                                                                    |
| 13 | Plainfield Town Hall<br>Pool                                    | Town Hall basement, 8 Community Ave, Plainfield, CT 06374                                      | Indoor public pool                                                                                                    |
| 14 | Plainfield Skate Park                                           | 95 Canterbury Rd (Rte. 14A)Plainfield, CT 06374                                                | Skate park                                                                                                            |
| 15 | Plainfield Recreation and Senior Center                         | 482 Norwich Rd (Rte. 12), Plainfield, CT 06374                                                 | Community and<br>Senior Center                                                                                        |
| 16 | Children's Discovery<br>Trail                                   | Behind Plainfield Recreation/Senior Center, 482<br>Norwich Rd. (Rte. 12), Plainfield, CT 06374 | Trails                                                                                                                |

## National Register of Historic Places, Sites & Districts

|   | DESTINATION                               | ADDRESS                                                                           |
|---|-------------------------------------------|-----------------------------------------------------------------------------------|
| Α | Aldrich Free Public Library               | 299 Main St, Moosup, CT 06354                                                     |
| В | Central Village Historic District         | Route 12 & Route 14                                                               |
| С | First Congregational Church of Plainfield | 519 Norwich Rd, Plainfield, CT 06374                                              |
| D | Glen Falls Bridge                         | Brunswick Ave, Moosup, CT 06354                                                   |
| Ε | Lawton Mills Historic District            | Community Ave, Plainfield, CT 06374                                               |
| F | March Route of Rochambeau's Army          | Route 14 in Plainfield                                                            |
| G | Packerville Bridge                        | Packerville Rd, Plainfield, CT 06374                                              |
| Н | Plainfield Street Historic District       | Railroad Ave, Route 12, Route 14, Plainfield, CT 06374                            |
| 1 | Plainfield Woolen Company Mill            | 45 Main St, Central Village, CT 06332                                             |
| J | Wauregan Historic District                | Route 12, CT 205, Third St., Quinebaug River, and Chestnut St. Wauregan, CT 06387 |