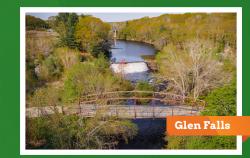

## National Register of Historic Places, Sites & Districts

|   | DESTINATION                               | ADDRESS                                                                           |
|---|-------------------------------------------|-----------------------------------------------------------------------------------|
| Α | Aldrich Free Public Library               | 299 Main St, Moosup, CT 06354                                                     |
| В | Central Village Historic District         | Route 12 & Route 14                                                               |
| С | First Congregational Church of Plainfield | 519 Norwich Rd, Plainfield, CT 06374                                              |
| D | Glen Falls Bridge                         | Brunswick Ave, Moosup, CT 06354                                                   |
| Ε | Lawton Mills Historic District            | Community Ave, Plainfield, CT 06374                                               |
| F | March Route of Rochambeau's Army          | Route 14 in Plainfield                                                            |
| G | Packerville Bridge                        | Packerville Rd, Plainfield, CT 06374                                              |
| Н | Plainfield Street Historic District       | Railroad Ave, Route 12, Route 14, Plainfield, CT 06374                            |
| 1 | Plainfield Woolen Company Mill            | 45 Main St, Central Village, CT 06332                                             |
| J | Wauregan Historic District                | Route 12, CT 205, Third St., Quinebaug River, and Chestnut St. Wauregan, CT 06387 |